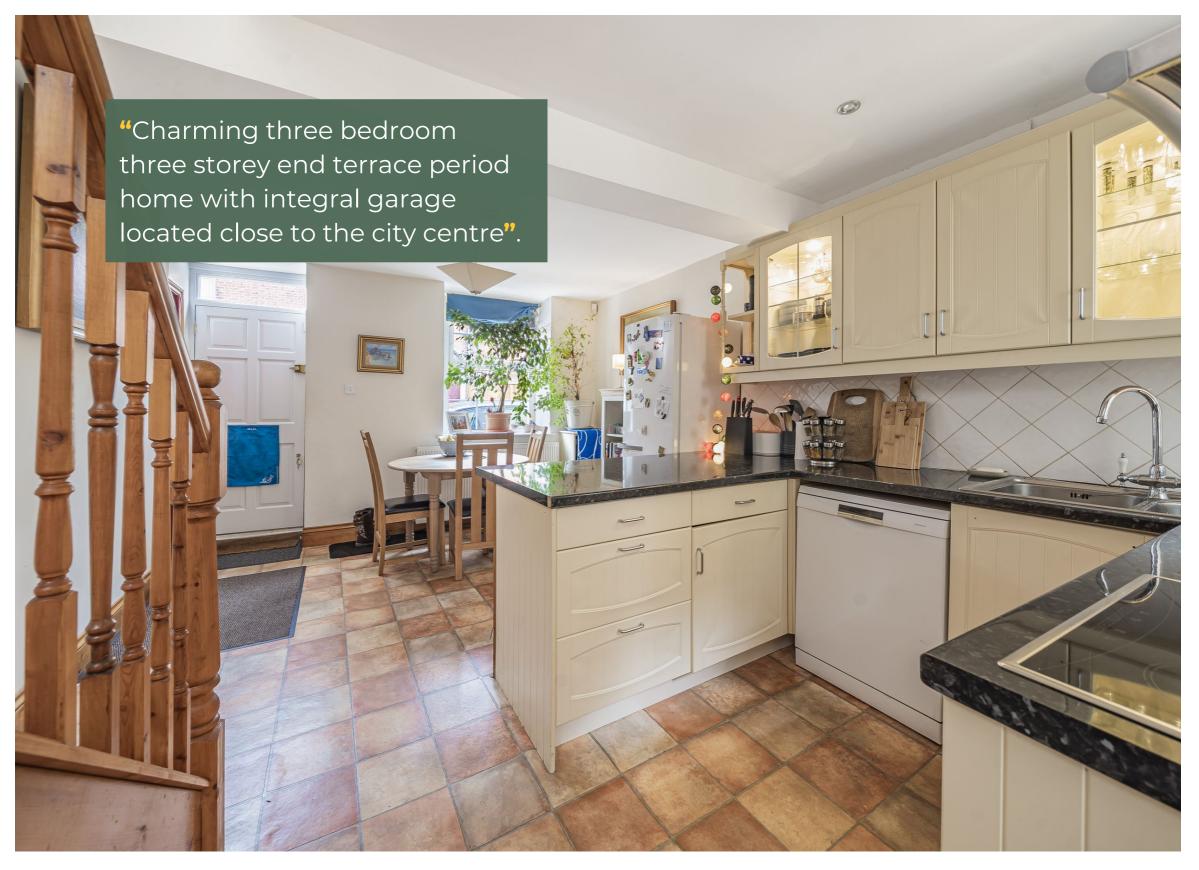

On the ground floor is an extensive kitchen/breakfast area with access through to the rear courtyard garden. There is access to the integral garage which the current vendor has adapted to be used as a secondary reception room.