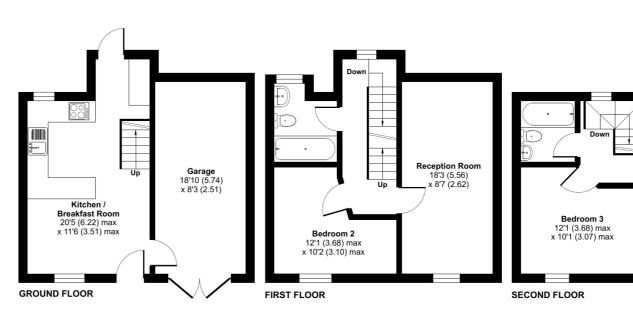

## Pavilion Place, Exeter, EX2

Approximate Area = 959 sq ft / 89.1 sq m Garage = 159 sq ft / 14.8 sq m Total = 1118 sq ft / 103.9 sq m

Bedroom 1

18'6 (5.64) x 8'7 (2.62)

Floor plan produced in accordance with RICS Property Measurement Standards incorporating International Property Measurement Standards (IPMS2 Residential). @ nichecom 2024. Produced for Robert Williams Ltd. REF: 1117233